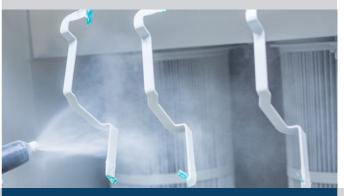

#### Powder coating of bare or electroplating parts

The process of powder coating can be combined with electroplating using silver, nickel, thin and other metals.

#### Supreme quality and efficient application

Every product that leaves our plant is thoroughly tested and inspected in a quality control processes that covers several stages.

Our coating undergoes comprehensive tests, including:

- isolation parameters,
- mechanical strength,
- adhesion,
- and corrosion resistance.

We develop comprehensive **PPAP documentation**.

CHECK OUR OFFER & SEND US YOUR RFQ: sales@electris.pl