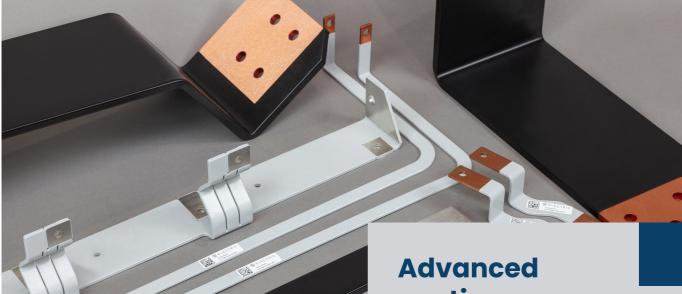

#### Advanced coating process on cooper & aluminium elements

Electris possesses the capability to produce high-dielectric **epoxy powder-coated insulation for copper or aluminium parts.** We can cover components of **many sizes, shapes, and types, providing robust and snug insulation solutions.** 

C ELECTRIS

Our coatings can be applied to different components (bus bars, connectors, and others).

We can offer a wide range of coating thicknesses and various powder colours (particularly black, orange, grey, and blue).